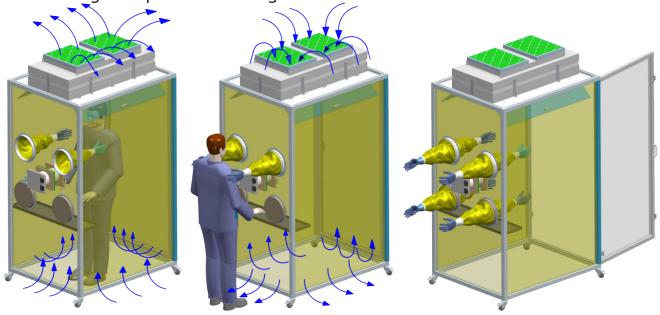

# Soboth Mobile modular sampling & testing booth

Positive and negative pressure testing booth for COVID 19

Reversible glove ports for two sided operation

Safe & Flexible: With positive and negative pressure settings to safely test from inside or outside the booth

# BENEFITS

- Reversible glove ports for operation from inside or outside the booth.
- Positive & negative pressure to safely test patients with contamination control
- Protects health care workers and patients, offering a safer environment in crucial situations
- Uniform airflow across the filter face for effecient filtration
- High visibilty windows allow for easy patient interation
- No need to change PPE for the HCP after each test

## **APPLICATIONS**

**SAMPLING & TESTING OF INFECTIOUS PATIENTS,** WITH CONTAINMENT CONTROL

#### AIR FILTRATION

Washable ASHRAE 30% wire frame > PRE-FILTER

**HEPA** filtration > FILTER

(99.99% efficient at 0.3 μm)

> AIRFLOW Uniform across filter face

## MATERIALS OF CONSTRUCTION

> SIDE / TOP PANELS Clear plastic 1/4" panels

> STRUCTURE Lightweight aluminum extrusion

Clear panel > DOOR