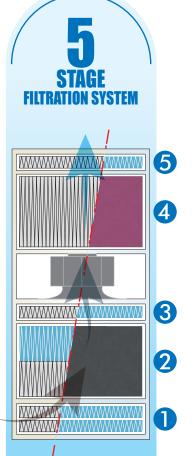

# AF1000 Heavy-Duty Air Purifier

Using a 5 stage filtration system, this versatile and cost-effective unit offers enhanced protection against a wide range of airborne pollutants including chemical compounds, gases, odors and particles.