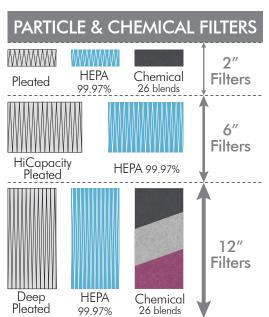

# HEPA CHEMICAL FILTRATION

Although very effective against very fine particles, HEPA filters do not filter out gasses and odor molecules.

Our refillable chemical filters use carefully formulated filtration media blends to remove odors, chemical vapors and volatile organic compounds (VOCs).

### **HEPA** filter:

99.97% of particles down to 0.3 micron

# Chemical filter:

up to 100 lbs (45 kg); 26 blends available