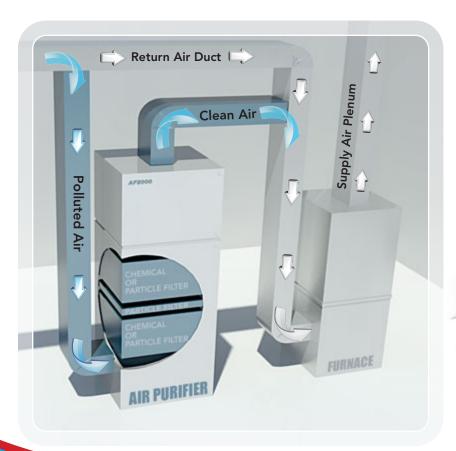

# INTEGRATION with the existing HVAC system

Installed in a partial bypass configuration, our air purifiers help eliminate the airborne contaminants passing through the HVAC systems, and provide clean air for large spaces or the entire home.