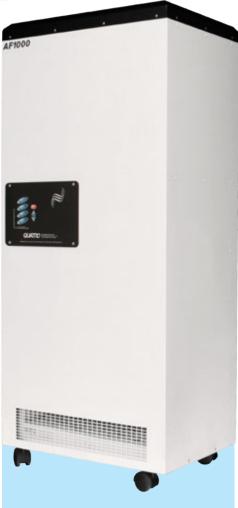

# AF1000 Heavy-Duty Air Purifier

Using a 5 stage filtration system, this versatile and cost-effective unit offers enhanced protection against a wide range of airborne pollutants including chemical compounds, gases, odors and particles.

The AF1000 is designed for continuous duty operation and offers superior air filtration for small to medium indoor applications.

For specific applications that require localized removal of airborne pollutants, the AF1000 can be fitted with various ducting accessories or articulated fume capture arms.

**Dimensions**: H x W x D 52 x 16 x 22 (in), 200 lbs 132 x 40 x 56 (cm), 90 kg