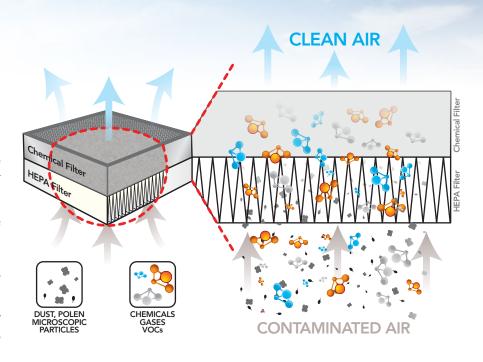

# HEPA CHEMICAL FILTRATION

Although very effective against very fine particles, HEPA filters do not filter out gasses and odor molecules.

Our refillable chemical filters use carefully formulated filtration media blends to remove odors, chemical vapors and volatile organic compounds (VOCs).

From generic particle filtration to very specific chemical compounds, our units set the standard in air purification.

### **HEPA** filter:

99.97% of particles down to 0.3 micron

# Chemical filter:

up to 100 lbs (45 kg); 26 blends available