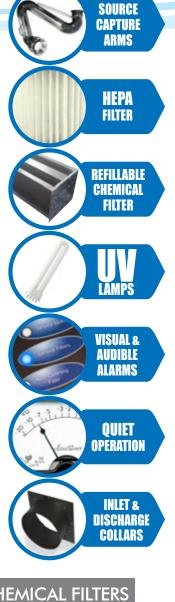

# HEPA CHEMICAL FILTRATION

Although very effective against very fine particles, HEPA filters do not filter out gasses and odor molecules.

Our refillable chemical filters use carefully formulated filtration media blends to remove odors, chemical vapors and volatile organic compounds (VOCs).

The AF1000 is designed for continuous duty operation and offers superior air filtration for small to medium indoor applications.

For specific applications that require localized removal of airborne pollutants, the AF1000 can be fitted with various ducting accessories or articulated fume capture arms.

# Chemical filter:

up to 100 lbs (45 kg); 26 blends available

# **UV Light**:

Available for certain configurations

### Sound levels:

< 36dbA at low speed

#### Options:

various diameter inlet/discharge collars for ducting, pressure gauges, custom filter sequences, OEM branding, variable speed control, audible alarms, visual alarms.