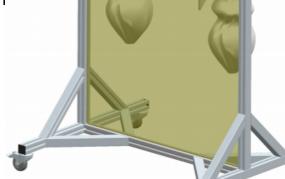

## **ISOSHIELD**™

Mobile Barrier

Mobile barrier shield with glove ports for safe treatment or testing

CLEAN AIR 797
ESSENTIALS

- Panel provides protection from infectious droplets from sneezing, coughing & breathing
- Easy to assemble, lightweight & strong
- Chemical resistant, easy to clean main panel
- Includes middle shelf with 2 waste ports for safe disposal of waste and collection of test samples
- Panel mounted on lockable casters for mobility and secure operation.
- Panel Dimensions:

H: 2172mm / 85.5" W: 1060mm / 41.75" D: 908mm / 35.75"

**PROTECTING LIFE** PROTÉGER LA VIE PROTEGIENDO LA VIDA