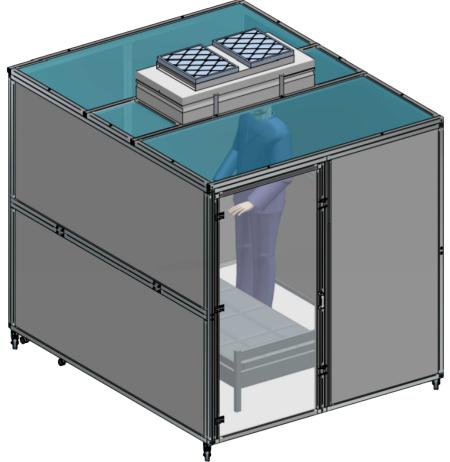

# CleanSphere<sup>TM</sup> Patient Containment Room

Modular negative pressure cleanroom for containment and control in infectious situations

HEPA filter rated 99.99% efficient at 0.3 microns

Modular assembly for fast emergency response & containment

#### Uniform airflow across the filter face for efficient filtration

- Negative pressure containment to reduce infectivity
- Protects health care workers and patients, offering a safer environment in crucial situations
- High visibilty windows still allow for easy patient monitoring
- Mounted on casters for easy relocation
- 50 AC/hrs for better contamination control & patient containment

#### APPLICATIONS ISOLATES INFECTIOUS PATIENTS, WHILE STILL ALLOWING VISIBILITY AND EASY ACCESS TO PATIENTS

**HEPA** filtration

#### MATERIALS OF CONSTRUCTION

| > DOOR              | Clear plastic                  |
|---------------------|--------------------------------|
| > STRUCTURE         | Lightweight aluminum extrusion |
| > SIDE / TOP PANELS | Clear / gray ¼" plastic panels |

# DIMENSIONS (W x D x H)

| > ROOM DIMENSIONS |
|-------------------|
|-------------------|

AIR FILTRATION

> FILTER

> AIRFLOW

| mm     | 2149 x 2620 x 2882 (Interior working height: 2232)     |
|--------|--------------------------------------------------------|
| Inches | 85" x 103.5" x 113.5" (Interior working height: 87.9") |